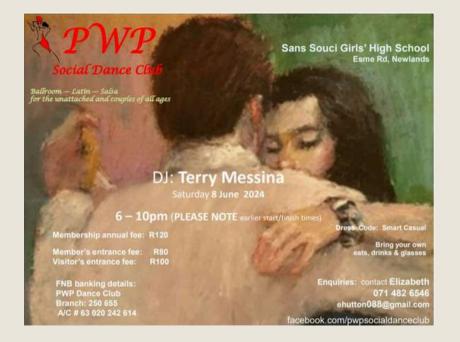

### Social

#### SAARP CONSTANTIA

Good day, We are inviting all people over 50 years of age, to join SAARP (S A Association of Retired Persons)

We meet every 4th Tuesday of the month at Plumstead Bowling Club, Princessvlei Road, Plumstead

From 9-11:30am.

Entertainment : R10 for Members & R15 for Guests. Contact Adelaide Ruthenberg at 083 621 0491.